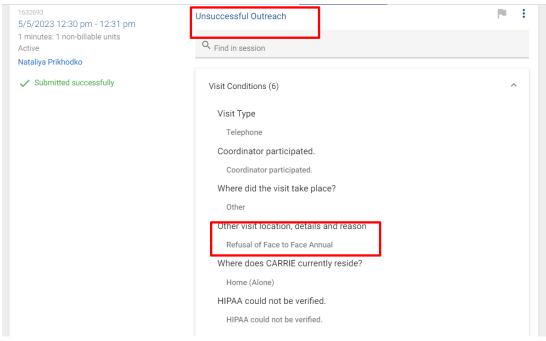

## **MCA** for Refusal

- 1. You will be creating 1 US session
- Create Unsuccessful Session and make sure "Method of Contact" is Field Visit

   This applies to Annual and Change Event

| Unsuccessful Contact (8)                                                                                                                                             |
|----------------------------------------------------------------------------------------------------------------------------------------------------------------------|
| Who were you trying to contact?                                                                                                                                      |
| Member                                                                                                                                                               |
| Method of contact                                                                                                                                                    |
| Field Visit                                                                                                                                                          |
| Reason for contact                                                                                                                                                   |
| Annual Contact                                                                                                                                                       |
| Reason for contact details                                                                                                                                           |
| No emergency contact is listed for CARRIE.                                                                                                                           |
| Reason for unsuccessful contact                                                                                                                                      |
| Member Refusal                                                                                                                                                       |
| Reason for unsuccessful contact details                                                                                                                              |
| No PAS provider is listed for CARRIE.                                                                                                                                |
| Contact attempt number                                                                                                                                               |
| 1                                                                                                                                                                    |
| Is there a scheduled visit that needs to be canceled?                                                                                                                |
|                                                                                                                                                                      |
| Unsuccessful Outreach                                                                                                                                                |
|                                                                                                                                                                      |
| Visit Conditions:<br>Visit Type: Telephone Coordinator participated.                                                                                                 |
| Where did the visit take place?: Other<br>Other visit location, details and reason: Telephonic, ptp does not want to have a                                          |
| change event, PTP stated they are not available right now.                                                                                                           |
| Where does SITA currently reside?: Home (with a caregiver)<br>Caregiver name: Birkha Biswa                                                                           |
| Caregiver relationship: Friend<br>Does the caregiver lives with member?: The caregiver lives with the member.                                                        |
| Does the caregiver lives with member ?: The caregiver lives with the member.<br>Does the caregiver provide natural support?: The caregiver provides natural support. |
| Is the caregiver paid?: The caregiver is paid. HIPAA could not be verified.                                                                                          |
| Unsuccessful Contact:                                                                                                                                                |
| Who were you trying to contact?: Member<br>Method of contact: Field Visit                                                                                            |
| Reason for contact: Change in Health Condition                                                                                                                       |
| Reason for contact details: No emergency contact is listed for SITA.<br>Reason for unsuccessful contact: Member Refusal                                              |
| Reason for unsuccessful contact details: A call to the PAS provider that is listed has                                                                               |
| been made with success and they were asked to get SITA to reach out to us.<br>Contact attempt number: 2                                                              |
| Is there a scheduled visit that needs to be canceled?: No                                                                                                            |